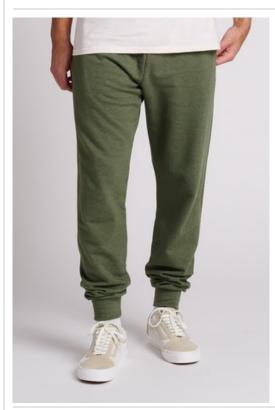

# Jerzees Ultimate<sup>™</sup> Unisex CVC Ring Spun Pocket Jogger IC50M

- 7.6-ounce, 60/40 CVC ring spun cotton/polyester fleece
- Made w ith sustainably sourced USA-grown cotton
- Moisture-wicking
- Wrinkle-release
- High stitch density for smooth printing surface
- Triple-needle covered elastic w aistband
- Exterior draw cords
- Side-entry jersey pockets
- Tear-aw ay label