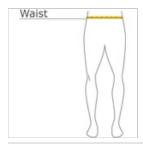

### HOW TO MEASURE

## WAIST

Measure around the smallest part of the natural w aist.